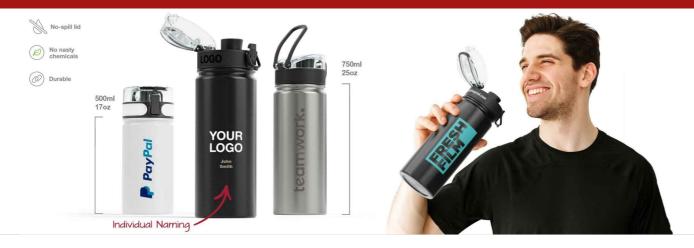

## **Aqualok Metal**

Our Aqualok Metal Water Bottle is a popular promotional product that'll be kept and used for years to come. Related to our Aqualok model, the Aqualok Metal features a beautiful single-wall metal body and a secure-lock lid to prevent any unwanted spillages. The lid also features a handy carry loop that's extremely popular with recipients. We can add your logo onto the side of the Aqualok Metal, and around the dedicated branding area on the lid.

## Colours **Lead Time** 8 working days PHOTO PRINTING **Branding Screen Printing Photo Printing Laser Engraving Aqualok Metal 750 Aqualok Metal 750** Aqualok Metal 750 Area Side: 70mm X 110mm Area Side: 70mm X 110mm Area Side: 60mm X 100mm Area Top: 170mm X 13mm **Aqualok Metal 500** Area Top: 90mm X 12mm **Aqualok Metal 500** Area Side: 65mm X 90mm **Aqualok Metal 500 Branding Area** Area Side: 65mm X 90mm Area Side: 65mm X 90mm Area Top: 170mm X 13mm Area Top: 90mm X 12mm **Aqualok Metal 750 Aqualok Metal 500** Height: 221mm (8.7 inches) Height: 173mm (6.81 inches) **Dimensions and Weight** Diameter: 74mm (2.91 inches) Diameter: 70mm (2.76 inches) Weight: 207 grams (7.3 ounces) Weight: 168 grams (5.93 ounces)